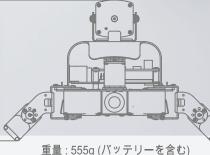

## **EXOS-TURTLE**

## with Raspberry Pi

## ET-F09A 組立キット

- ・ネットワークに接続して、タブレットやスマートフォンからロボットをコントロールすることができます。
- ・Raspberry Piを活用した、組み込みプログラムの学習、自律制御などの研究用途に最適です。 ※ 同梱される部品類(バッテリー、充電器、各種センサー、カメラ、サーボモーター等)は、キットの仕様によって異なります。
- 対応 Raspberry Pi (別途ご購入ください) Raspberry Pi B+、Raspberry Pi2 Model B、Raspberry Pi3 Model B
- Raspberry Pi用 ETCBボード (ロボット制御ボード) を搭載 ETCBボードは浮動小数点演算回路をもつ高速なSTM32F302を採用。Raspberry Piにドッキングして UART・I2C・SPIなど各種ポートを共有することで、Raspberry Piの機能をフルに使った高度なロボット 制御を実現できます。USBポートからのプログラム書き込みとST-LINKデバッグに対応しています。







| Raspberry Piは英国Raspberry Pi財団の登録商標です。 | Raspberry Pi js a trademark of the Raspberry Pi Foundation.



Cooperative company : REC DESIGN Inc.

chinoken