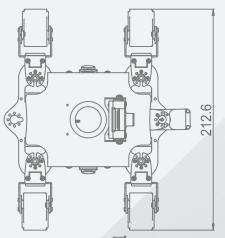

## **EXOS-TURTLE**

## with Raspberry Pi

## ET-F09A 組立キット

- ・ネットワークに接続して、タブレットやスマートフォンからロボットをコントロールすることができます。
- ・Raspberry Piを活用した、組み込みプログラムの学習、自律制御などの研究用途に最適です。 ※ 同梱される部品類(バッテリー、充電器、各種センサー、カメラ、サーボモーター等)は、キットの仕様によって異なります。
- 対応 Raspberry Pi (別途ご購入ください) Raspberry Pi B+、Raspberry Pi2 Model B、Raspberry Pi3 Model B
- Raspberry Pi用 ETCBボード (ロボット制御ボード) を搭載 ETCBボードは浮動小数点演算回路をもつ高速なSTM32F302を採用。Raspberry Piにドッキングして UART・I2C・SPIなど各種ポートを共有することで、Raspberry Piの機能をフルに使った高度なロボット 制御を実現できます。USBポートからのプログラム書き込みとST-LINKデバッグに対応しています。







| Raspberry Piは英国Raspberry Pi財団の登録商標です。 | Raspberry Pi js a trademark of the Raspberry Pi Foundation.



Cooperative company : REC DESIGN Inc.

chinoken