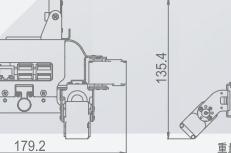

## **EXOS-TURTLE**

## with Raspberry Pi

## ET-F09A 組立キット

- ・ネットワークに接続して、タブレットやスマートフォンからロボットをコントロールすることができます。
- ・Raspberry Piを活用した、組み込みプログラムの学習、自律制御などの研究用途に最適です。 ※ 同梱される部品類(バッテリー、充電器、各種センサー、カメラ、サーボモーター等)は、キットの仕様によって異なります。
- 対応 Raspberry Pi (別途ご購入ください) Raspberry Pi B+、Raspberry Pi2 Model B、Raspberry Pi3 Model B
- Raspberry Pi用 ETCBボード (ロボット制御ボード) を搭載 ETCBボードは浮動小数点演算回路をもつ高速なSTM32F302を採用。Raspberry Piにドッキングして UART・I2C・SPIなど各種ポートを共有することで、Raspberry Piの機能をフルに使った高度なロボット 制御を実現できます。USBポートからのプログラム書き込みとST-LINKデバッグに対応しています。







| Raspberry Piは英国Raspberry Pi財団の登録商標です。 | Raspberry Pi js a trademark of the Raspberry Pi Foundation.



Cooperative company : REC DESIGN Inc.

chinoken